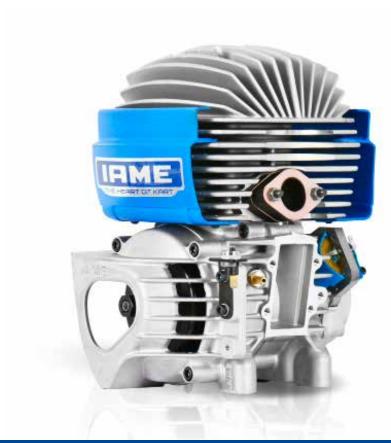

## OVERVIEW

The Nor Swift 60cc engine was specifically designed to meet the needs of the NBF (Norwegian Federation). This powerful and reliable unit provides an easy and very affordable entry to Karting.

| TECHNICAL DAT   |                            |
|-----------------|----------------------------|
| TECHNICAL DATA  |                            |
| MODEL           | Nor Swift 60cc (CADET)     |
| DESCRIPTION     | Single cylinder – 2 stroke |
| CLASS           | 60cc Stock Class           |
| BORE            | Ø 41,80mm                  |
| MAX. BORE       | Ø 42,00mm                  |
| STROKE          | 43,30mm                    |
| DISPLACEMENT    | 59,42cc                    |
| PORTS           | 2                          |
| INLET SYSTEM    | Piston Port                |
| LUBRICATION     | Oil mixture                |
| IGNITION SYSTEM | Analogic                   |
| TRANSMISSION    | Centrifugal Dry Clutch     |
| COOLING SYSTEM  | Air                        |
| BALANCER SHAFT  | -                          |
| STARTER         | Pull Start                 |
| CARB. MODEL     | Tillotson HL-394A          |
| MAX. POWER      | 5,5 Hp                     |
| MAX. TORQUE     | 4,5 Nm                     |
| MAX. RPM LIMIT  | -                          |