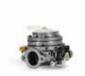

1,80mm                  |
| MAX. BORE       | Ø 42,00mm                  |
| STROKE          | 43,30mm                    |
| DISPLACEMENT    | 59,42cc                    |
| PORTS           | 2                          |
| INLET SYSTEM    | Piston Port                |
| LUBRICATION     | Oil mixture                |
| IGNITION SYSTEM | Analogic                   |
| TRANSMISSION    | Centrifugal Dry Clutch     |
| COOLING SYSTEM  | Air                        |
| BALANCER SHAFT  | -                          |
| STARTER         | Pull Start                 |
| CARB. MODEL     | Tillotson HL-394A          |
| MAX. POWER      | 5,5 Hp                     |
| MAX. TORQUE     | 4,5 Nm                     |
| MAX. RPM LIMIT  | -                          |

## THUMBNAILS









## COMPONENTS





TILLOTSON HL-394A