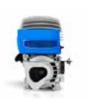

## OVERVIEW

The Nor Swift 60cc engine was specifically designed to meet the needs of the NBF (Norwegian Federation). This powerful and reliable unit provides an easy and very affordable entry to Karting.

| TECHNICAL DAT   |                            |
|-----------------|----------------------------|
| TECHNICAL DATA  |                            |
| MODEL           | Nor Swift 60cc (CADET)     |
| DESCRIPTION     | Single cylinder – 2 stroke |
| CLASS           | 60cc Stock Class           |
| BORE            | Ø 41,80mm                  |
| MAX. BORE       | Ø 42,00mm                  |
| STROKE          | 43,30mm                    |
| DISPLACEMENT    | 59,42cc                    |
| PORTS           | 2                          |
| INLET SYSTEM    | Piston Port                |
| LUBRICATION     | Oil mixture                |
| IGNITION SYSTEM | Analogic                   |
| TRANSMISSION    | Centrifugal Dry Clutch     |
| COOLING SYSTEM  | Air                        |
| BALANCER SHAFT  | -                          |
| STARTER         | Pull Start                 |
| CARB. MODEL     | Tillotson HL-394A          |
| MAX. POWER      | 5,5 Hp                     |
| MAX. TORQUE     | 4,5 Nm                     |
| MAX. RPM LIMIT  | -                          |